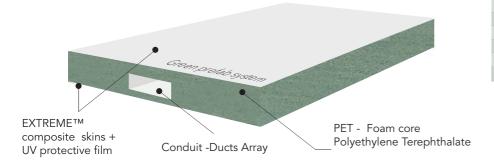

## SKIN - Reinforced COMPOSITE glass PP

Unique array of properties, the cutting edge of development of composite laminated materials & technologies, engineered to meet the needs of highest-end requirements for aggressive working environments like trucks' flooring, scaffolding and skins for sandwich panels, Air and Sea containers, and more.

# **FOAM CORE - PET**

Technical properties

Thermal conductivity: 0,027 - 0,028 W/m.K Compression strength: ISO 844 0.2 MPa Shear strength: ISO 1922 0.3 MPa Shear modulus: ISO 1922 5.0 MPa Shear elongation: ISO 1922

Density: 65 kg/m3 (4.05 lb./ft3)

NEO PANEL - PET foam are CFC / HFC free Max width up to 80mm (3.15 inches)

Outdoor Light Weight Cladding

Big Size Maintenance

Resistant Resistant