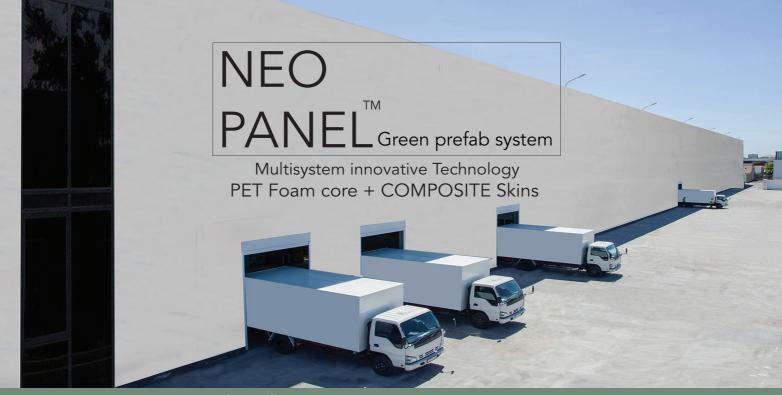

# Perfect for Extra Large walls and roofs Industrial, Agriculture, Logistics and Public Buildings

#### **FAST & EASY ASSEMBLY**

Lightweight & Extra-Large panel. Panel size (for transport reasons) Up to 11.95m X 2.55m (39 ft. x 8.4 ft.)